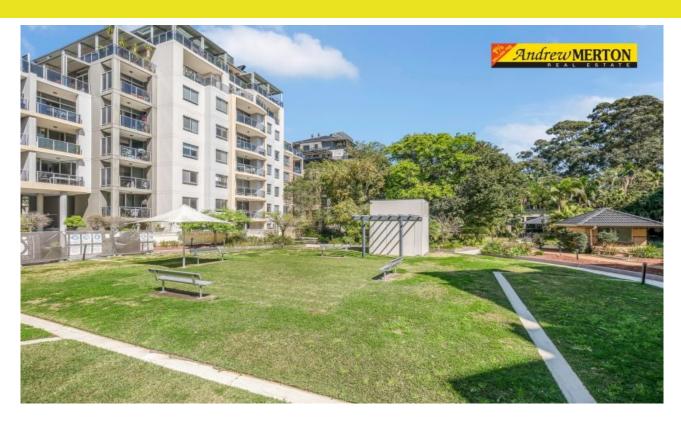

## "SET IN THE MUCH SOUGHT AFTER RESORT LIKE SORRENTO APARTMENT COMPLEX"

This Spacious 2 bedroom apartment is located on Level 3 of Building C and offers an open plan design flowing through to a good size balcony with a peaceful, tranquil tropical garden outlook.

As it is positioned at the side of the building, it has minimal common walls thus offering the added benefit of additional privacy. Features include:

- \*Total size 98m2, 84m2 plus 14m2 car space
- \*2 good size bedrooms, both with built ins.
- \*Main bathroom plus ensuite, internal laundry with dryer
- \*North facing outlook from living room/balcony perfect for outdoor entertaining
- \*Ducted reverse cycle air conditioning
- \* Video intercom for added peace of mind
- \*Resort facilities include heated indoor pool, spa, sauna and gym
- \*Beautiful landscaped gardens with BBQ area and safe and secure children's play area