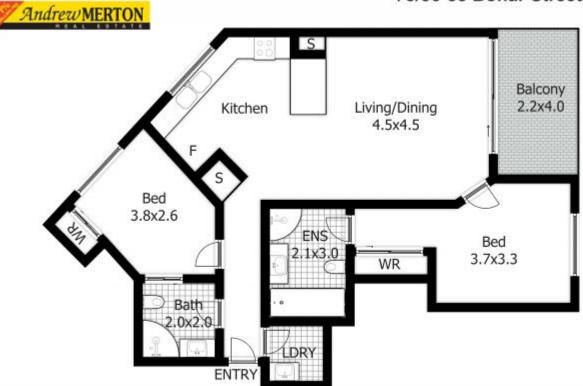

## Wolli Creek, NSW 78/86 Bonar Street

## "SET IN THE MUCH SOUGHT AFTER RESORT LIKE SORRENTO APARTMENT COMPLEX"

This Spacious 2 bedroom apartment is located on Level 3 of Building C and offers an open plan design flowing through to a good size balcony with a peaceful, tranquil tropical garden outlook.

As it is positioned at the side of the building, it has minimal common walls thus offering the added benefit of additional privacy. Features include:

- \*Total size 98m2, 84m2 plus 14m2 car space
- \*2 good size bedrooms, both with built ins.
- \*Main bathroom plus ensuite, internal laundry with dryer
- \*North facing outlook from living room/balcony perfect for outdoor entertaining
- \*Ducted reverse cycle air conditioning
- \* Video intercom for added peace of mind
- \*Resort facilities include heated indoor pool, spa, sauna and gym
- \*Beautiful landscaped gardens with BBQ area and safe and secure children's play area

## 78/86-88 Bonar Street, Wolli Cr

## DISCLAIMER:

This floor plan is used for marketing purpose only and is subject to errors and inaccuracy. The marketing Agent & N2 Media will not accept any liability. Interested parties should make and rely on their own enquiries.

Plans shown are only indicative of layout. Dimensions are approximate.