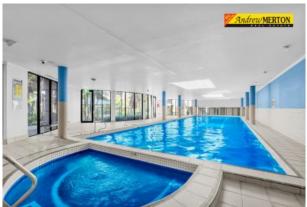

As it is positioned at the side of the building, it has minimal common walls thus offering the added benefit of additional privacy. Features include:

- \*Total size 98m2, 84m2 plus 14m2 car space
- \*2 good size bedrooms, both with built ins.
- \*Main bathroom plus ensuite, internal laundry with dryer
- \*North facing outlook from living room/balcony perfect for outdoor entertaining
- \*Ducted reverse cycle air conditioning
- \* Video intercom for added peace of mind
- \*Resort facilities include heated indoor pool, spa, sauna and gym
- \*Beautiful landscaped gardens with BBQ area and safe and secure children's play area