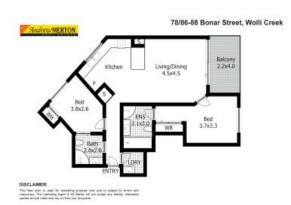

## 78/86-88 Bonar Street, Wolli Cr

## DISCLAIMER:

This floor plan is used for marketing purpose only and is subject to errors and inaccuracy. The marketing Agent & N2 Media will not accept any liability. Interested parties should make and rely on their own enquiries.

Plans shown are only indicative of layout. Dimensions are approximate.