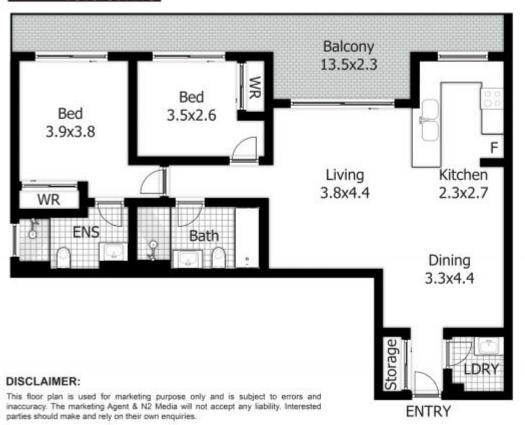

# 101C/8 Myrtle Street, Prospect

(NOT IN POSITION)

Plans shown are only indicative of layout. Dimensions are approximate.