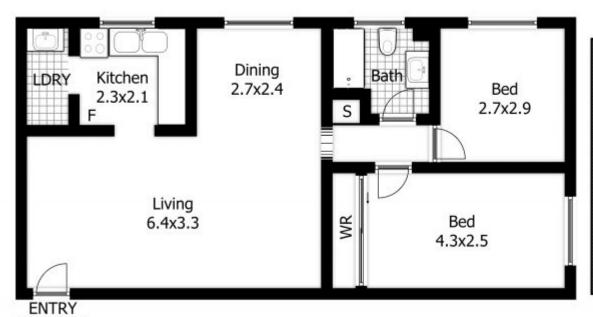

### 18/34 Luxford Road, Mount Druitt

(NOT IN POS

Carspa 3.0x5.

### DISCLAIMER:

This floor plan is used for marketing purpose only and is subject to errors and inaccuracy. The marketing Agent & N2 Media will not accept any liability. Interested parties should make and rely on their own enquiries.