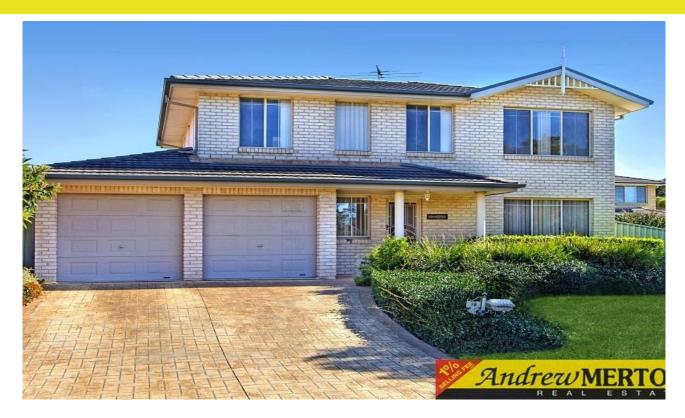

## Glenwood, NSW 16 Teawa Crescent

**2**BATH

2 CAR

## HUGE HOUSE | VIEW OF A BEAUTIFUL LAKE!

A perfect location in Glenwood,

View of the lake, short distance to schools & Transport.

- Four spacious bedrooms with built in
- Huge main bedroom with en-suite and walk in wardrobe
- Ducted air conditioning throughout
- Two separate living areas
- Formal lounge and formal dining area
- Second dining area plus family room
- Double garage with internal access
- great sized backyard!